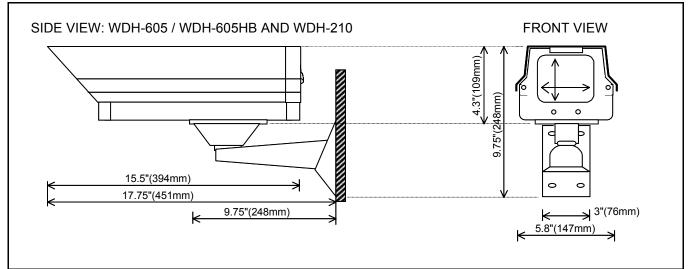

#### **MODEL: WDH-210 MOUNTING BRACKET**

THE WDH-210 MOUNTING BRACKET IS PERFECT FOR ALL OUTDOOR WALL OR PARAPET INSTALLATION APPLICATIONS USING THE WDH-605 AND WDH-605HB OUTDOOR HOUSINGS.

| CONSTRUCTION       | DIE CAST HEAVY DUTY ALUMINUM            |
|--------------------|-----------------------------------------|
| HARDWARE           | TAMPER RESISTANT ALLEN SCREW (SUPPLIED) |
| DIMENSIONS         | 8.8" L x 2.9" W x 4.5" H                |
| HOLE PATTERN       | 1.6" HORIZONTAL O.C 3.3" VERTICAL O.C.  |
| MAXIMUM ADJUSTMENT | 360 DEGREES PAN / 90 DEGREES TILT       |

## **MODEL: WDH-605 OUTDOOR CAMERA ENCLOSURE**

THE **WDH-605** IS AN ECONOMICAL ENVIRONMENTAL CAMERA ENCLOSURE WITH A RUGGED CONSTRUCTION AND AN ATTRACTIVE DESIGN. WITH ITS FORWARD HINGED COVER, YOU CAN EASILY ACCESS THE CAMERA FOR INSTALLATION AND SERVICE. THIS HOUSING ALSO HAS A HEAVY DUTY LOCKABLE REAR LATCH TO PREVENT VANDALISM.

| CONSTRUCTION            | HEAVY DUTY ALUMINUM / PLASTIC FRONT & REAR CAPS |
|-------------------------|-------------------------------------------------|
| COLOR                   | BEIGE                                           |
| HARDWARE                | REAR LOCKABLE LATCH / HINGED HOOD               |
| MAX. CAMERA / LENS SIZE | 11" L x 4" W x 3.5" H                           |
| CAMERA ACCESS           | FORWARD HINGED HOOD                             |
| WINDOW                  | 2.875" W x 2.5" H - 1/8" LEXAN                  |
| DIMENSIONS              | 15.5" L x 5.8" W x 4.3" H (INCLUDING VISOR)     |

## MODEL: WDH-605HB OUTDOOR CAMERA ENCLOSURE WITH HEATER / BLOWER

THE **WDH-605HB** IS IDENTICAL TO THE **WDH-605** BUT INCLUDES A HEATER AND BLOWER COMBINATION FOR EXTREME TEMPERATURE APPLICATIONS.

| VOLTAGE | 24 VOLT AC |
|---------|------------|
|         |            |